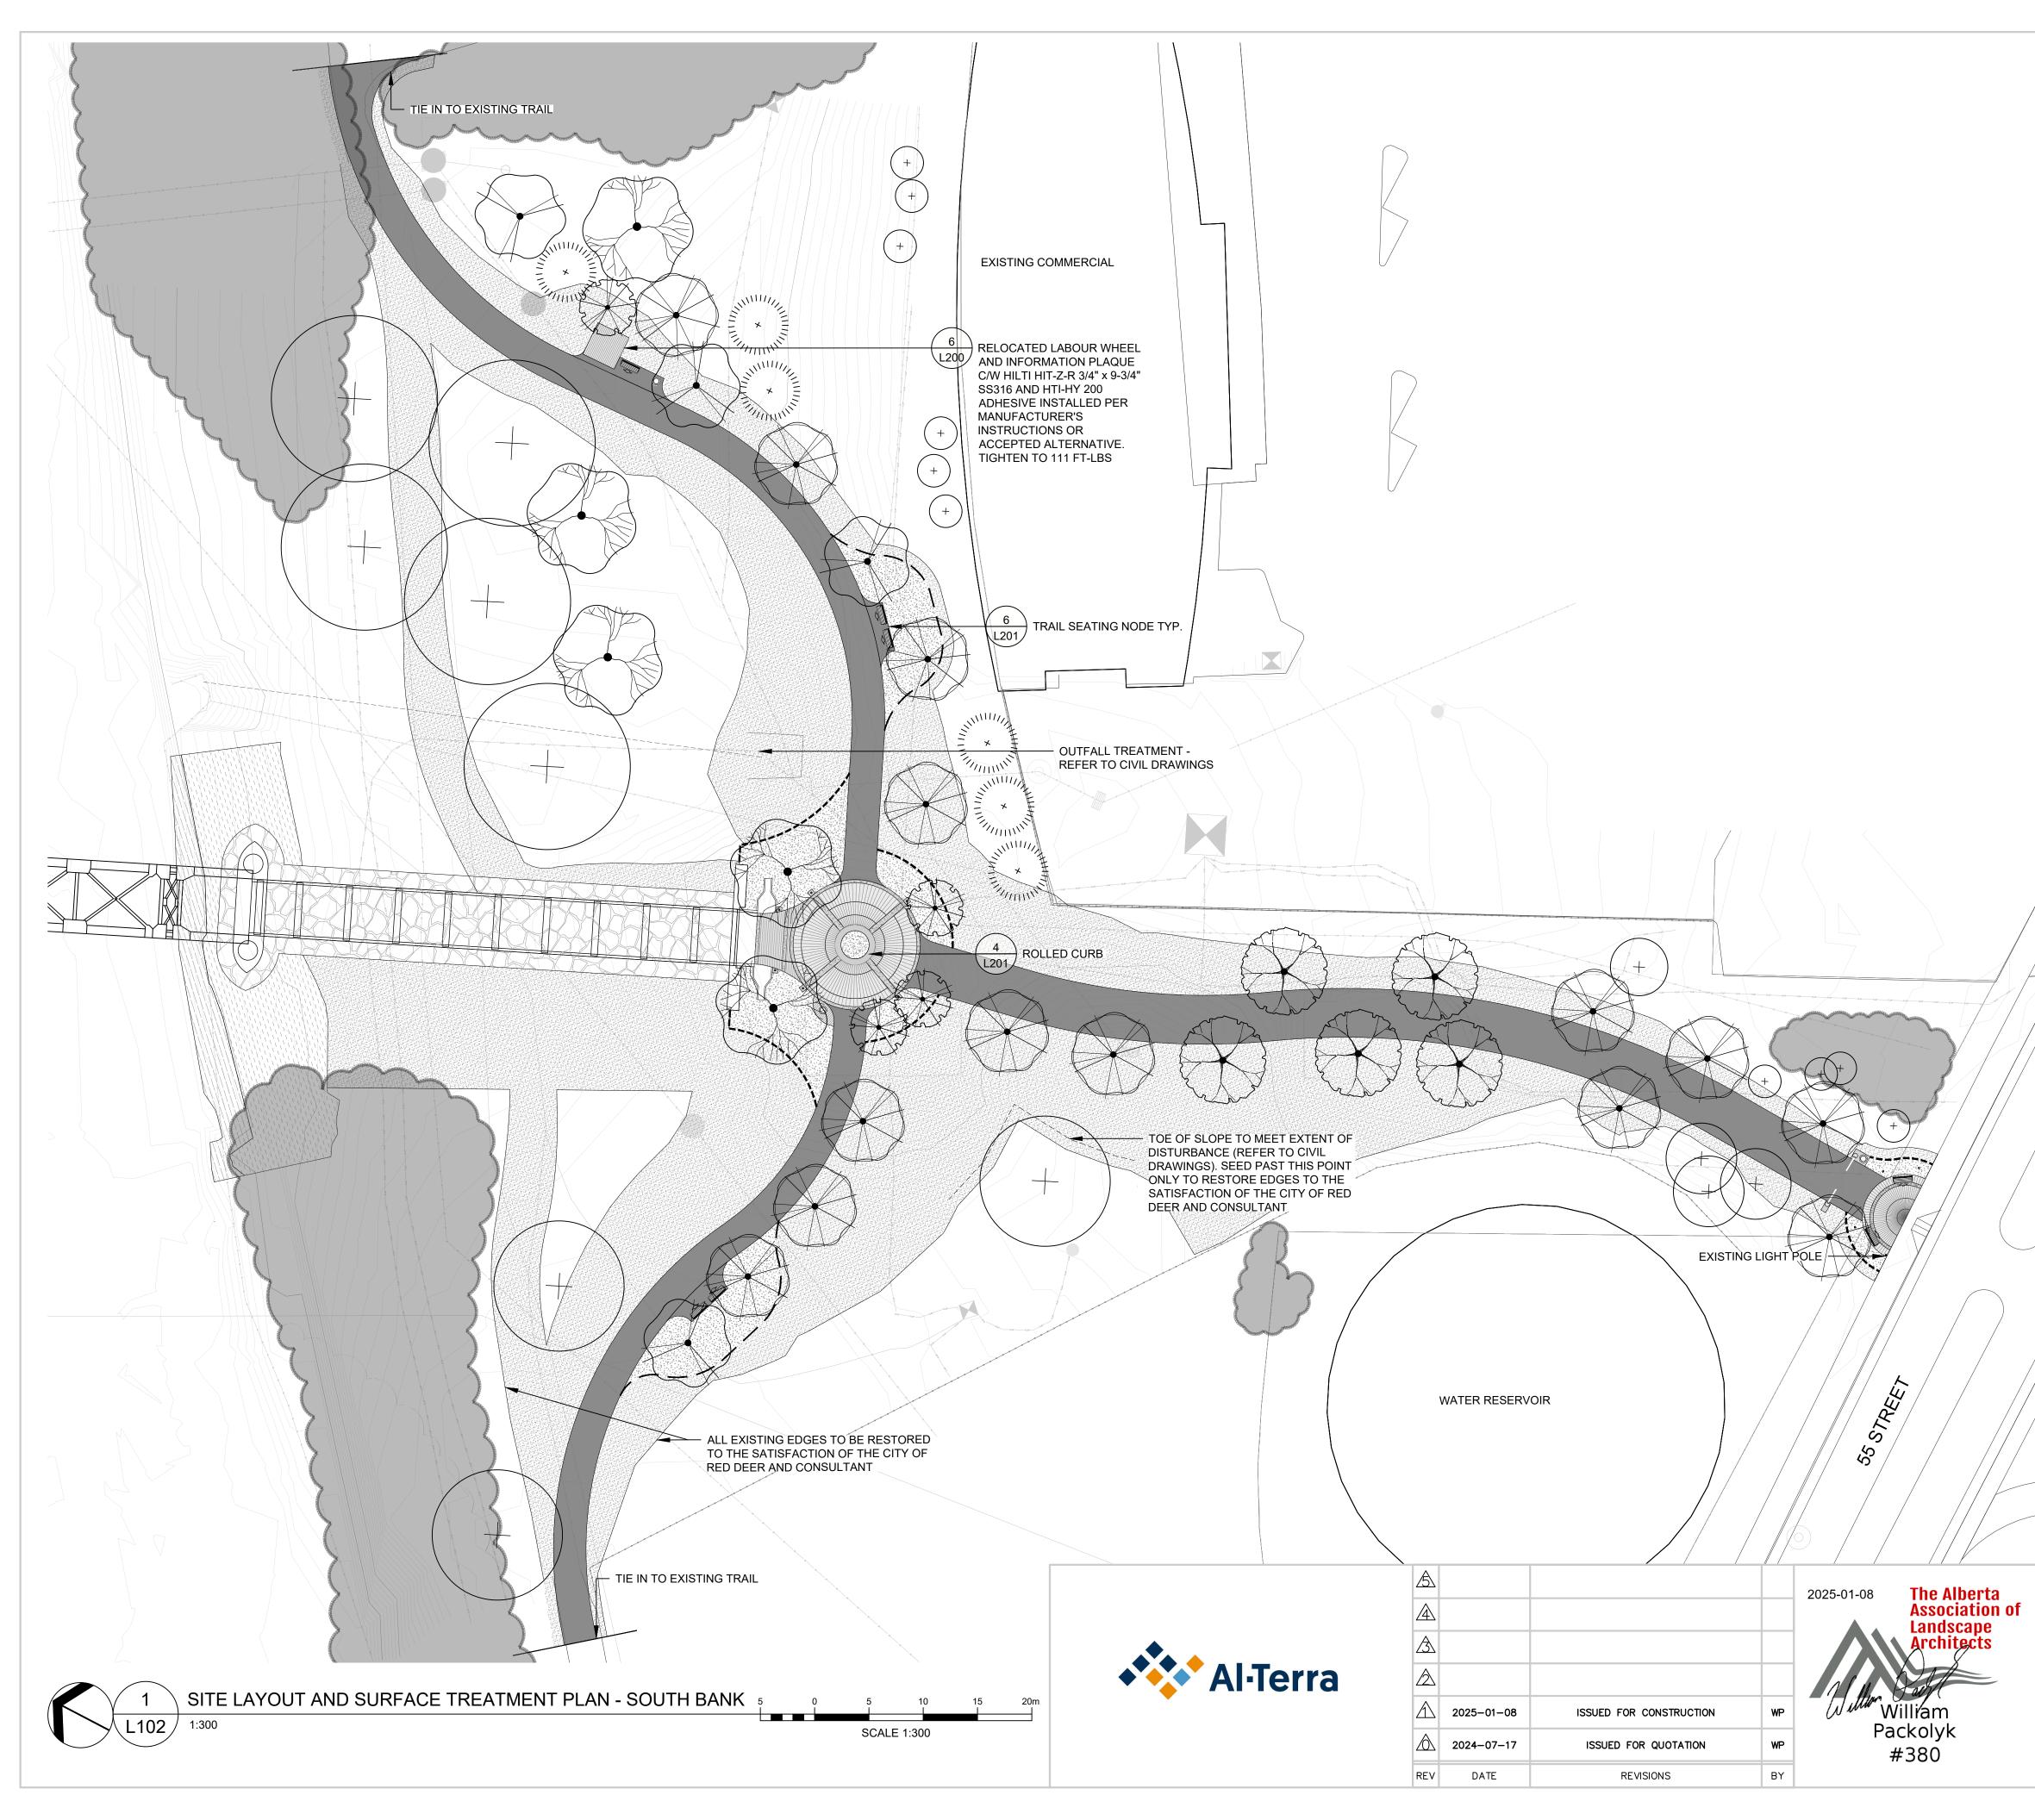

|   | LE                                                            | EGEND:                                                    |                                                           |                                               |
|---|---------------------------------------------------------------|-----------------------------------------------------------|-----------------------------------------------------------|-----------------------------------------------|
|   | -                                                             |                                                           | LIMIT OF CONSTRU<br>REFER TO CIVIL DF                     |                                               |
|   |                                                               | $\sim$                                                    | EXISTING 0.2m CON<br>APPROXIMATE EXT<br>EXISTING VEGETAT  | ENT OF                                        |
|   |                                                               | (+) (                                                     | 6 EXISTING                                                | TREE TO REMAIN                                |
|   | _                                                             | ·····                                                     | EXISTING FENCE TO                                         |                                               |
|   |                                                               |                                                           | 1<br>L204 1.22m META                                      | AL RIVERBANK FENCE                            |
|   | -                                                             | (                                                         | 8<br>L203 ALUMINUM                                        | IEDGER                                        |
|   | -                                                             |                                                           | SPADE EDGE                                                |                                               |
|   | -                                                             |                                                           |                                                           | RRIER - 450mm DEPTH                           |
|   |                                                               |                                                           | L200<br>DECORATI                                          | VE BROOM-FINISHED                             |
|   |                                                               |                                                           | CUNCRET                                                   | E, LINES INDICATE<br>NOF BROOMING<br>-BLASTED |
|   |                                                               | ь. D                                                      | CONCRETE<br>ARC PATTERNED W                               | /OOD BULL                                     |
|   |                                                               | F                                                         | LOAT FINISH CON                                           |                                               |
|   |                                                               |                                                           | L201                                                      | BED - 600mm DEPTH                             |
|   |                                                               |                                                           | L203 BARK MUL                                             | ND 100mm DEPTH<br>CH                          |
|   |                                                               |                                                           | L203                                                      | nm DEPTH TOPSOIL                              |
|   |                                                               |                                                           | HYDROSEED - 150m<br>DEPTH TOPSOIL                         |                                               |
|   |                                                               |                                                           | OPEN RIPARIAN FO<br>MIX - 150mm DEPTH<br>OPEN RIPARIAN FO | ITOPSOIL                                      |
|   |                                                               |                                                           | MIX WITH PLUG ANI<br>VEGETATION - ABO<br>OPEN RIPARIAN FO | VE NHWL                                       |
|   |                                                               | liiiiiiiiiiiiiiiiiiiiiiiiiiiiiiiiiiiii                    | MIX WITH PLUG VEC                                         |                                               |
|   | *<br>+<br>+<br>+<br>+<br>+                                    | $\begin{array}{c} * & * & * & * & * & * & * & * & * & * $ | L203 HEAVY RO                                             | ING IN CLASS 1<br>CK RIP RAP                  |
|   |                                                               |                                                           | CLASS 2 HEAVY RC<br>REFER TO BRIDGE<br>FOR LAYOUT AND (   | DRAWINGS<br>QUANTITIES                        |
|   |                                                               | <u>с</u> н                                                | RELOCATED INTER<br>BOULDER WITH MO<br>PLAQUE/ENGRAVIN     | UNTED                                         |
|   | G                                                             | • – • (                                                   | 7<br>L202 CITY OF R                                       | ED DEER P-BOLLARD                             |
|   |                                                               |                                                           |                                                           | <                                             |
|   |                                                               |                                                           | PEDESTRIAN LIGHT<br>REFER TO ELECTRI                      |                                               |
|   |                                                               | $\bigcirc$ (                                              |                                                           | ED DEER DOWNTOWN                              |
|   |                                                               |                                                           | 1 CITY OF R                                               | ED DEER                                       |
|   |                                                               |                                                           | 5 CITY OF R                                               | VN METAL BENCH<br>ED DEER DOWNTOWN            |
|   |                                                               |                                                           | L200 METAL PIC                                            | CNIC TABLE                                    |
|   |                                                               |                                                           |                                                           |                                               |
| P |                                                               |                                                           |                                                           |                                               |
|   |                                                               |                                                           |                                                           |                                               |
|   |                                                               |                                                           |                                                           |                                               |
|   |                                                               |                                                           |                                                           |                                               |
|   |                                                               |                                                           |                                                           |                                               |
|   |                                                               |                                                           |                                                           |                                               |
|   |                                                               |                                                           | d Deer                                                    |                                               |
|   | CPR PEDESTRIAN BRIDGE REHABILITATION<br>LANDSCAPE DEVELOPMENT |                                                           |                                                           |                                               |
|   | SITE LAYOUT AND SURFACE TREATMENT PLAN -                      |                                                           |                                                           |                                               |
|   | DATE                                                          | SOUT<br>PROJECT N                                         | H BANK                                                    | DRAWING                                       |
|   | 2025-01-08                                                    | 781–00 <sup>.</sup>                                       |                                                           | L102                                          |