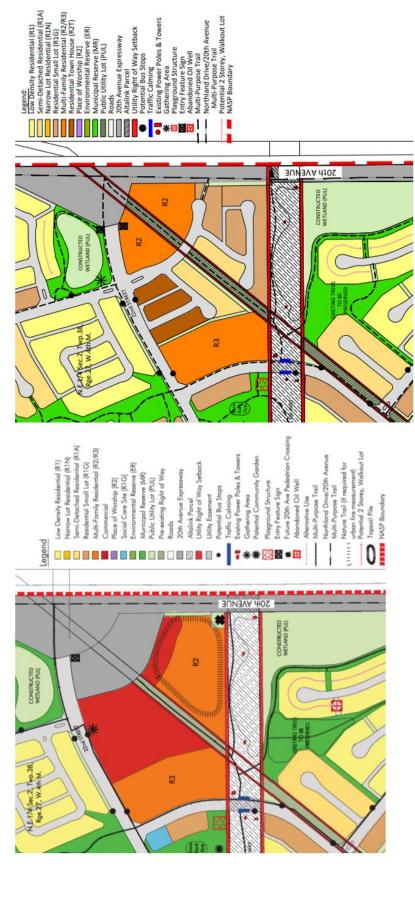

## **Appendices**

Appendix A - Neighbourhood Area Structure Plan Land Use Concept Comparison

Appendix B – Written Responses from 100 metres Area Landowners

| Appendix A – Neighbourhood Area Structure Plan Land Use Concept Comparison | n |
|----------------------------------------------------------------------------|---|
|                                                                            |   |
|                                                                            |   |
|                                                                            |   |
|                                                                            |   |
|                                                                            |   |
|                                                                            |   |

## CURRENT Lancaster / Vanier East NASP Land Use Concept

PROPOSED Lancaster / Vanier East NASP Land Use Concept