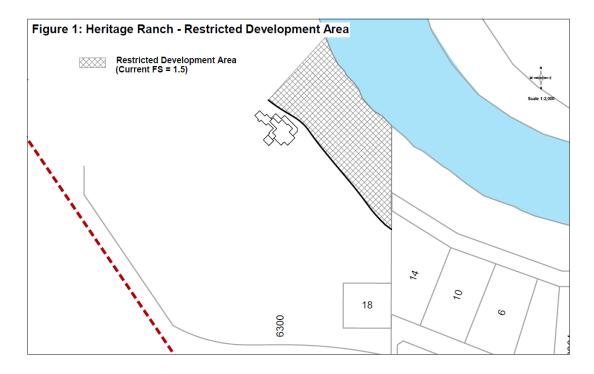

- **(f)** <sup>1</sup>On 4718-19 Street the following uses shall not be allowed as either permitted or discretionary uses:
  - (i) Motor Vehicle Sales
- (g) <sup>2</sup>At 6300 Cronquist Drive (Heritage Ranch, within the SW ¼ Sec 18; 38-27-W4), no uses or development will be permitted within the Restricted Development Area as shown on Figure 1 below and "Land Use Constraints Map I14". All other uses and development is subject to the provisions of subsections 2 through 5, and subsections 7 through 10 of Section 8.20.12 Direct Control District No. 32 DC (32) Westlake Restricted Development District.